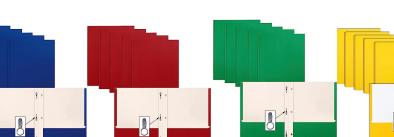

## Please send the following items **UNLABELED**:

2 Scribblers (½ plain and ½ interlined, green cover)

Scribblers (full page interlined, **blue cover**) (Not the Red or Yellow)

- 2 Blue duotang folders
- 2 Red duotang folders
- 2 Green duotang folders
- 2 Yellow duotang folders
  - 20 pencils good quality & sharpened
  - 2 boxes of markers
  - 2 boxes of pencil crayons
  - 2 pkg. 24 wax crayons
  - 8 large glue sticks
  - 6 white rectangular erasers
  - 1 pair of scissors
  - 2 Black sharpies fine point (not extra fine)
  - 4 Thin black dry erase markers
  - 2 Boxes of Kleenex
  - 1 Large Box of Ziploc bags